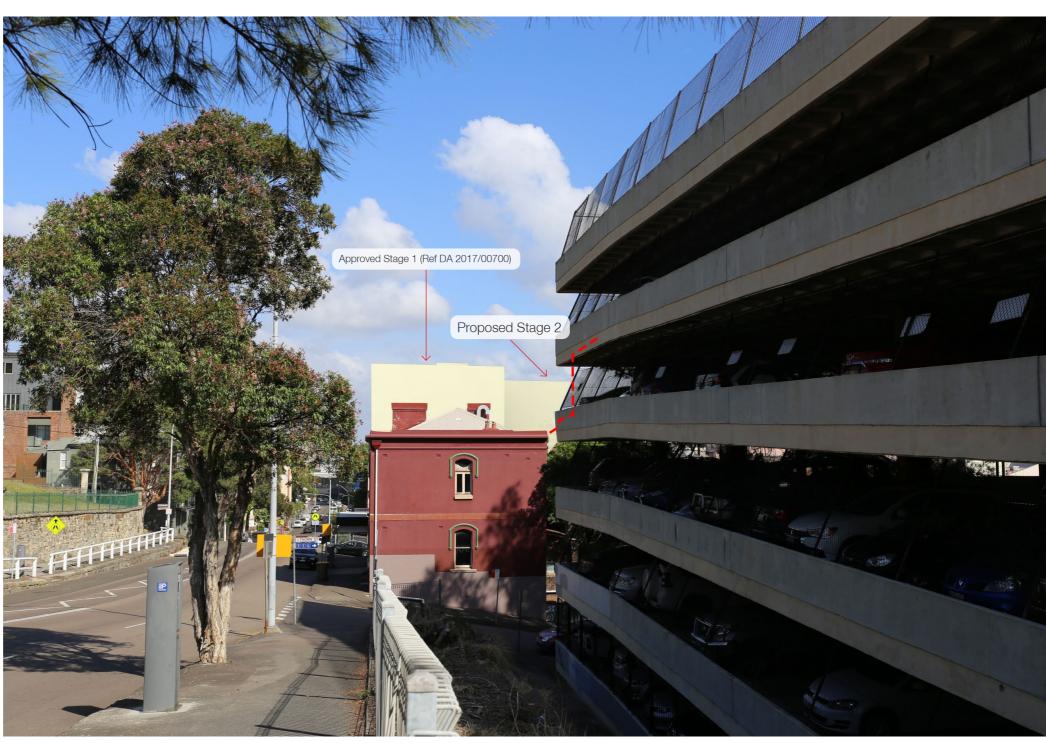

## 1.14 King Street between Newcomen and Wolfe Street

Staged DA (Ref DA/2017/00701)
Proposed Stage 2 Envelope

Key Plan

Proposed Block 2