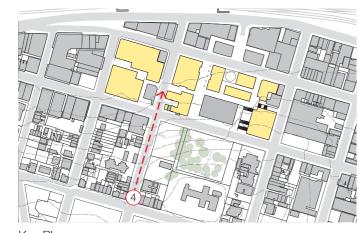

# 1.5 Wolfe Street between Church and King Street

Staged DA (Ref DA/2017/00701)
---- Proposed Stage 2 Envelope

Key Plan

Proposed Block 2