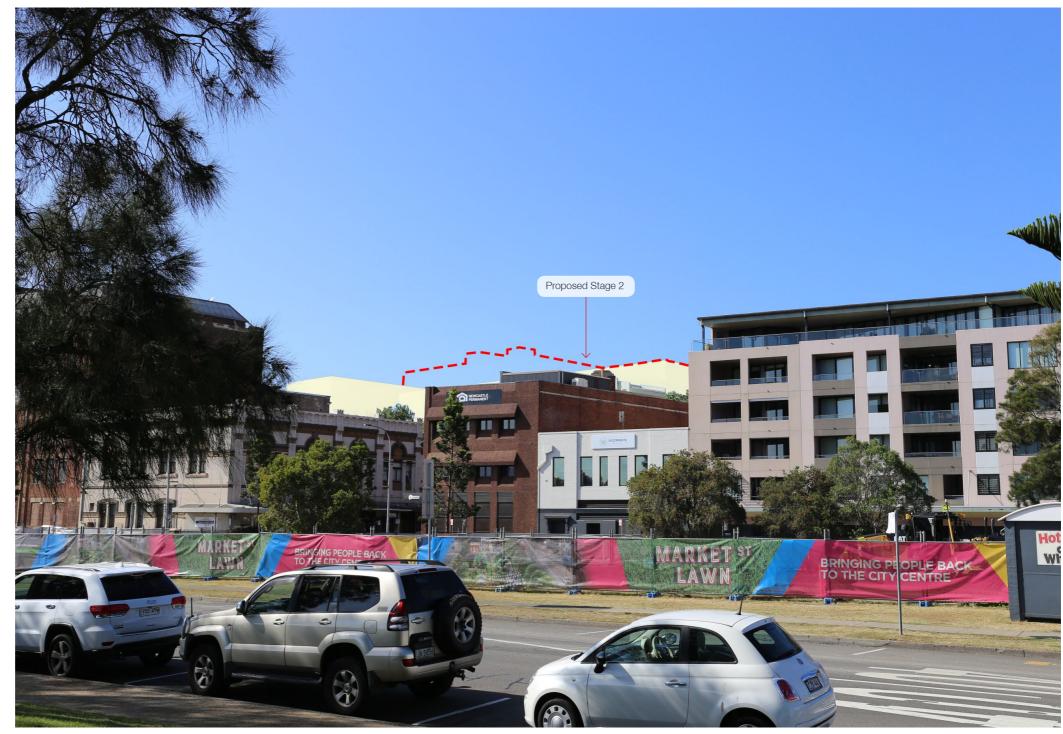

### 1.22 Foreshore

Staged DA (Ref DA/2017/00701)
Proposed Stage 2 Envelope
20m height plane above 1 Wolfe Street

Key Plan

Proposed Block 2