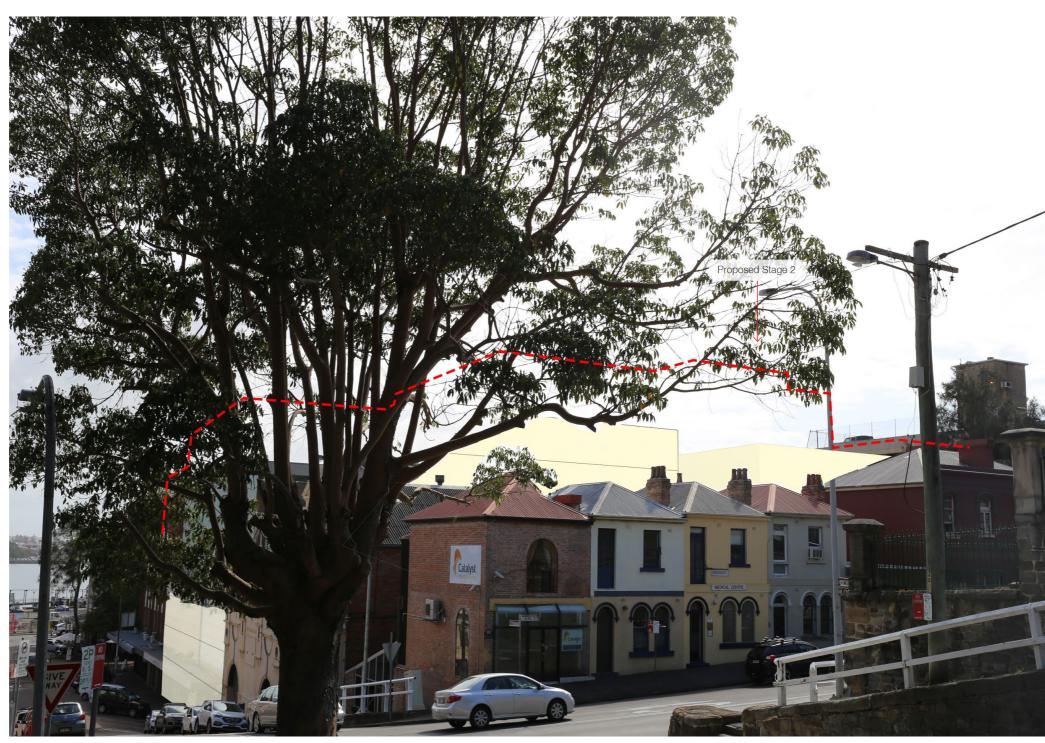

# 1.13 Wolfe Street between Church and King Street

Staged DA (Ref DA/2017/00701)
---- Proposed Stage 2 Envelope

Key Plan

Proposed Block 2