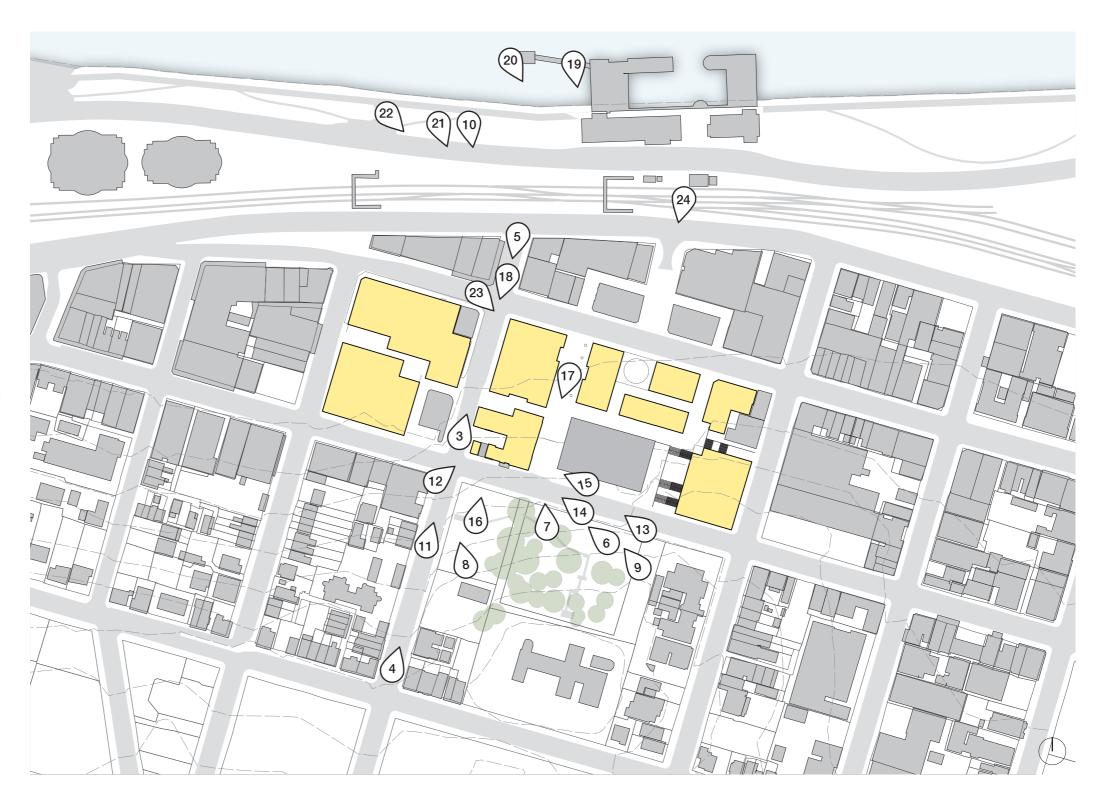

#### 1.1 View Analysis Location Map

- Griffith Park
- 2. Fort Scratchley
- 3. Corner of King Wolfe and Street
- 4. Wolfe Street between Church and King Street
- 5. Corner of Scott and Wolfe Street
- 6. Cathedral Park looking northwest
- 7. Cathedral Park looking northwest
- 8. Cathedral Park looking northwest
- 9. Cathedral Park looking northwest
- 10. Wharf Road opposite Wolfe Street
- 11. Wolfe Street between Church and King Street
- 12. Wolfe Street between Church and King Street
- 13. King Street between Newcommen and Wolfe Street
- 14. King Street between Newcommen and Wolfe Street
- 15. King Street between Newcommen and Wolfe Street
- 16. Cathedral Park looking northwest
- 17. Thorn Street looking south
- 18. Wolfe Street between Hunter Street and Scott Street
- 19. Queens Wharf Ferry Jetty
- 20. Queens Wharf Ferry Jetty
- 21. Foreshore looking south
- 22. Foreshore looking south
- 23. Hunter Street Mall
- 24. Corner of Scott and Manning Street

N.B. The analysis is based on a selection of key views identified in the stage DA thate are affected by the current proposal relating to stage 2.