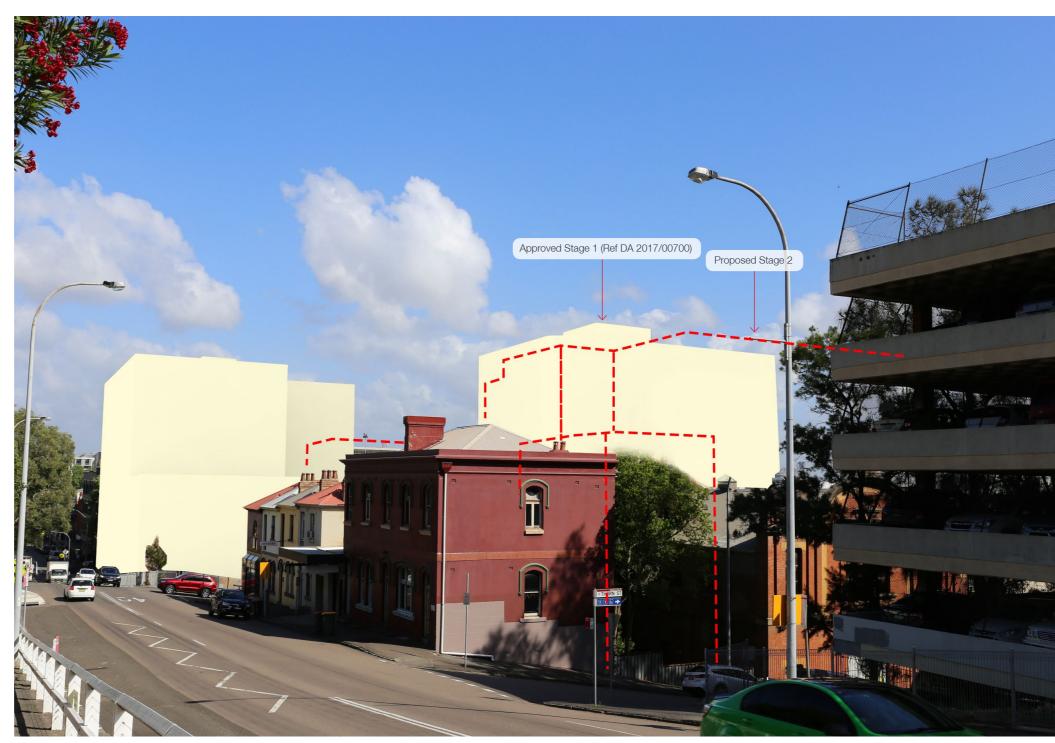

# 1.15 King Street between Newcomen and Wolfe Street

Staged DA (Ref DA/2017/00701)
---- Proposed Stage 2 Envelope

Key Plan

Proposed Block 2