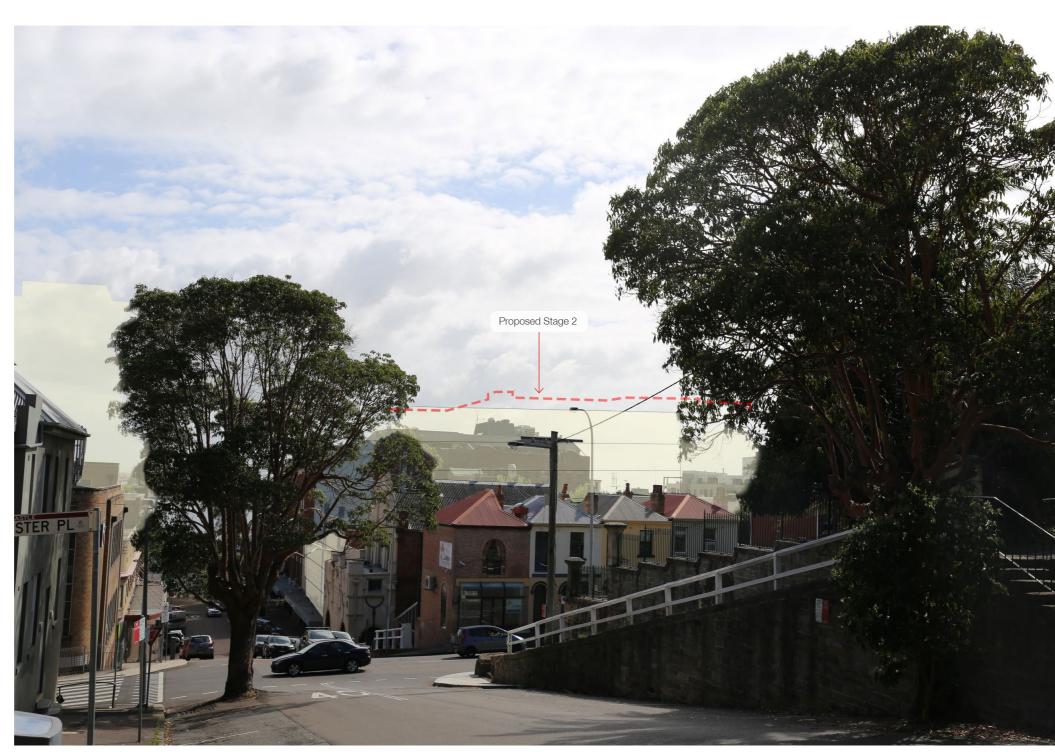

# 1.11 Wharf Road opposite Wolfe Street

Staged DA (Ref DA/2017/00701)
---- Proposed Stage 2 Envelope

Key Plan

Proposed Block 2