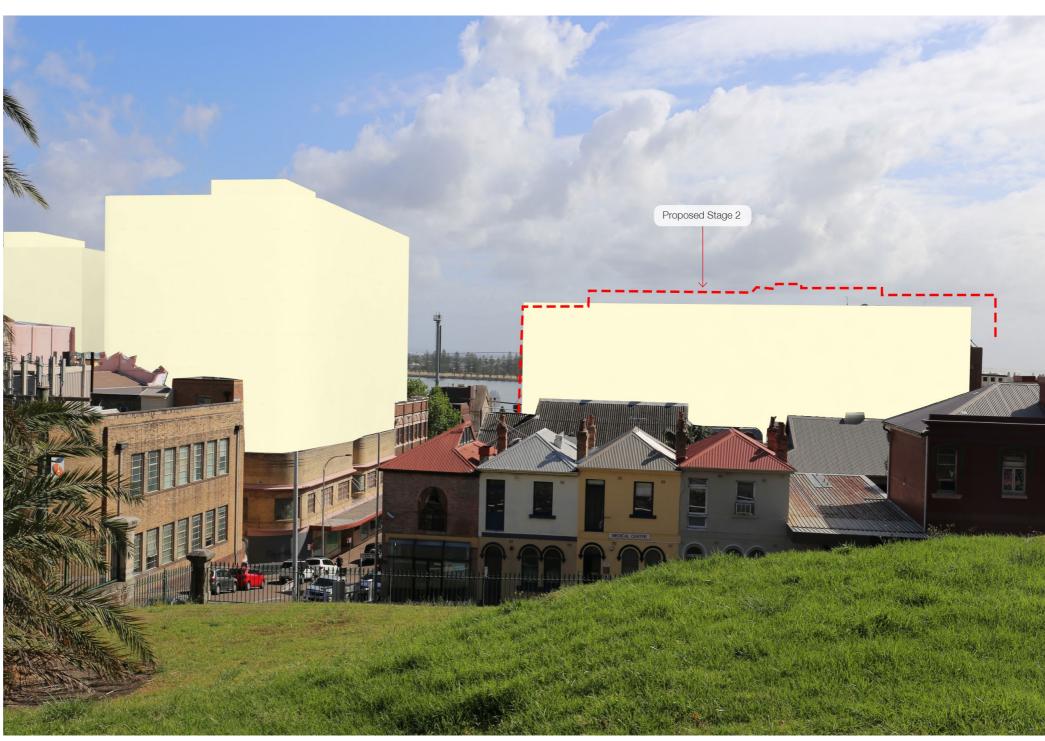

# 1.15 King Street between Newcomen and Wolfe Street

Staged DA (Ref DA/2017/00701)
---- Proposed Stage 2 Envelope

Key Plan

Proposed Block 2