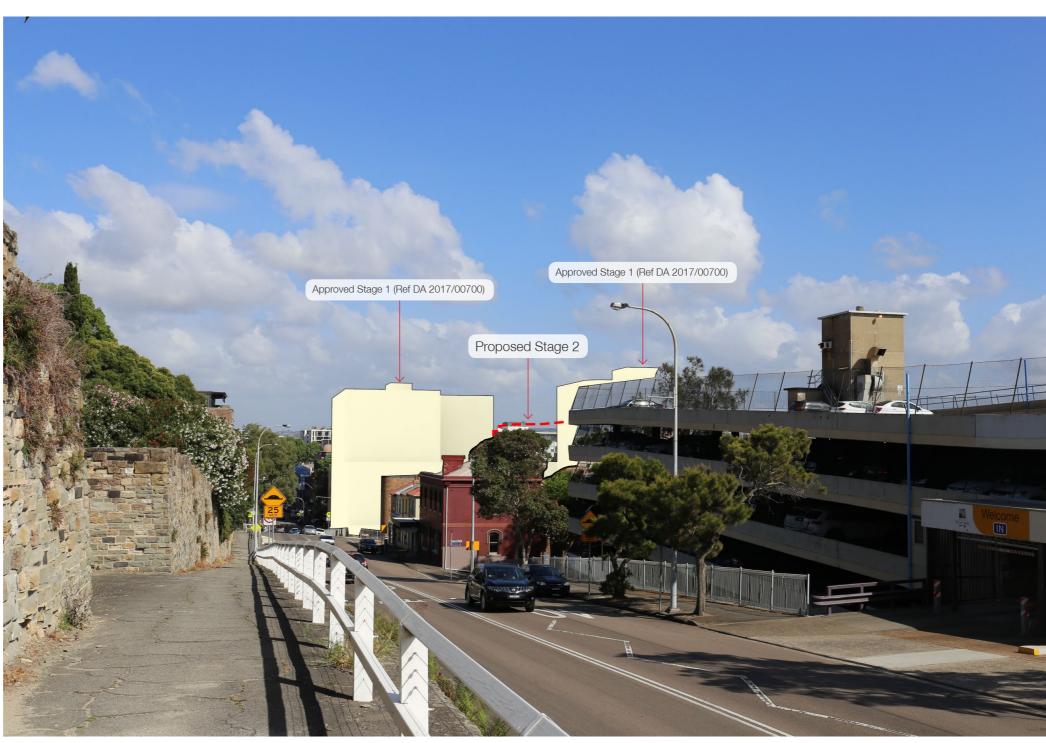

## 1.14 King Street between Newcomen and Wolfe Street

Staged DA (Ref DA/2017/00701)
Proposed Stage 2 Envelope

Key Plan

Proposed Block 2