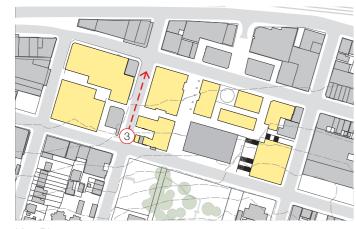

# 1.4 Corner of King and Wolfe Street

Staged DA (Ref DA/2017/00701)
---- Proposed Stage 2 Envelope

Key Plan

Proposed Block 2