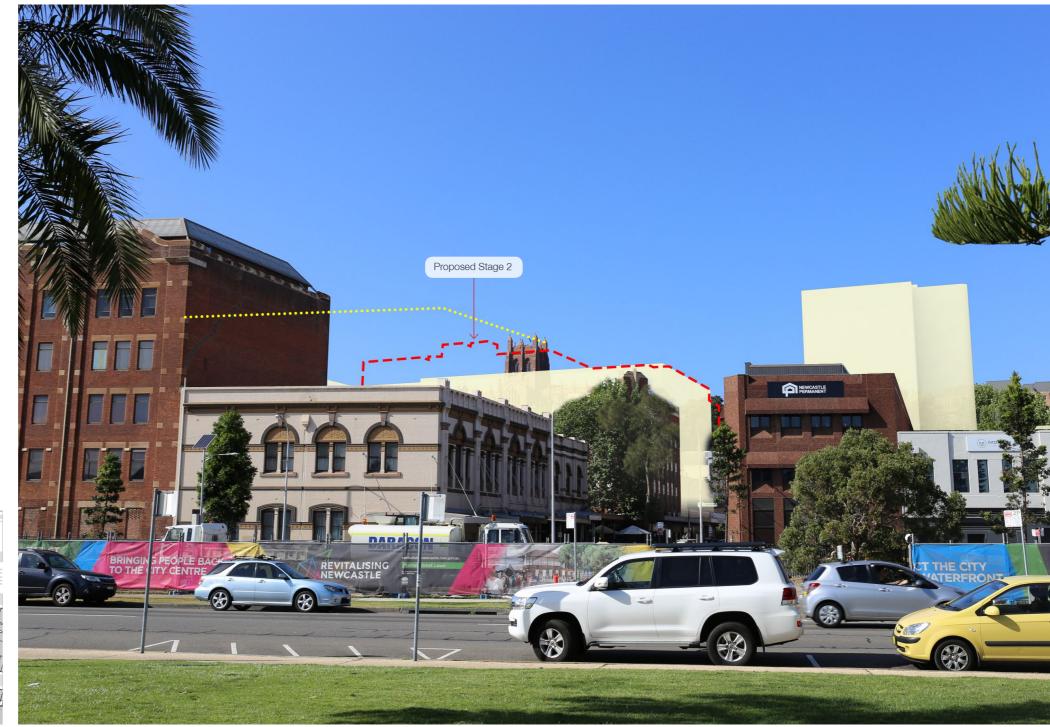

# 1.20 Queens Wharf Ferry Jetty

Staged DA (Ref DA/2017/00701)
Proposed Stage 2 Envelope
20m height plane above 1 Wolfe Street

Key Plan

Proposed Block 2