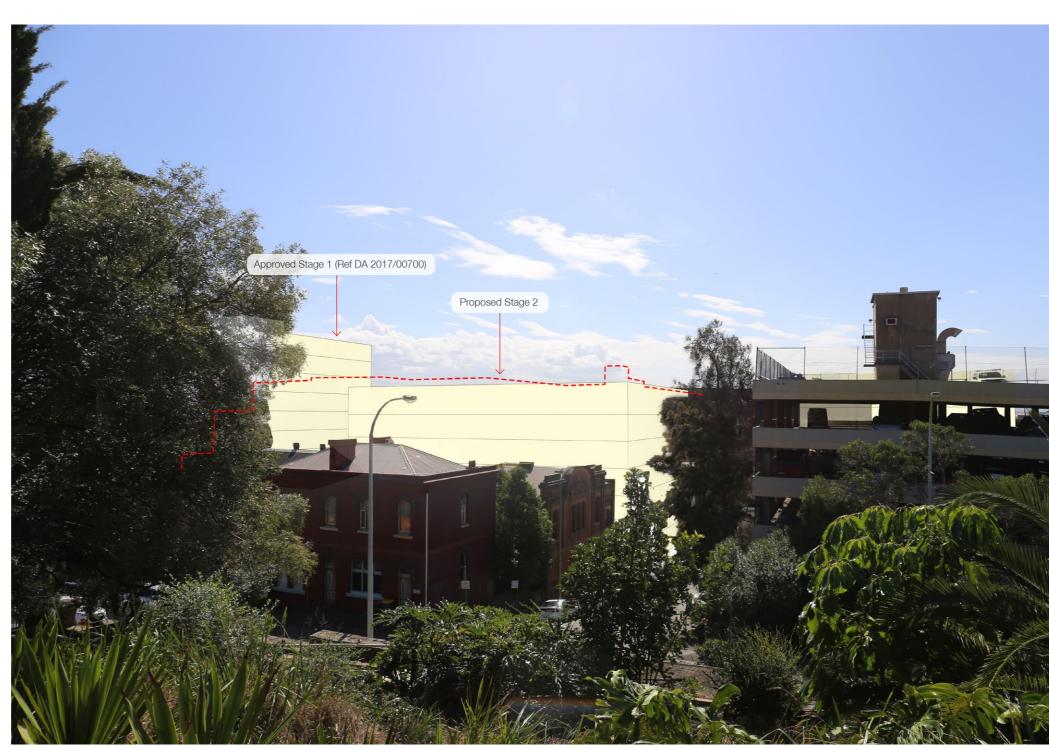

### 1.6 Corner of Scott and Wolfe Street

Staged DA (Ref DA/2017/00701)
---- Proposed Stage 2 Envelope

Key Plan

Proposed Block 2