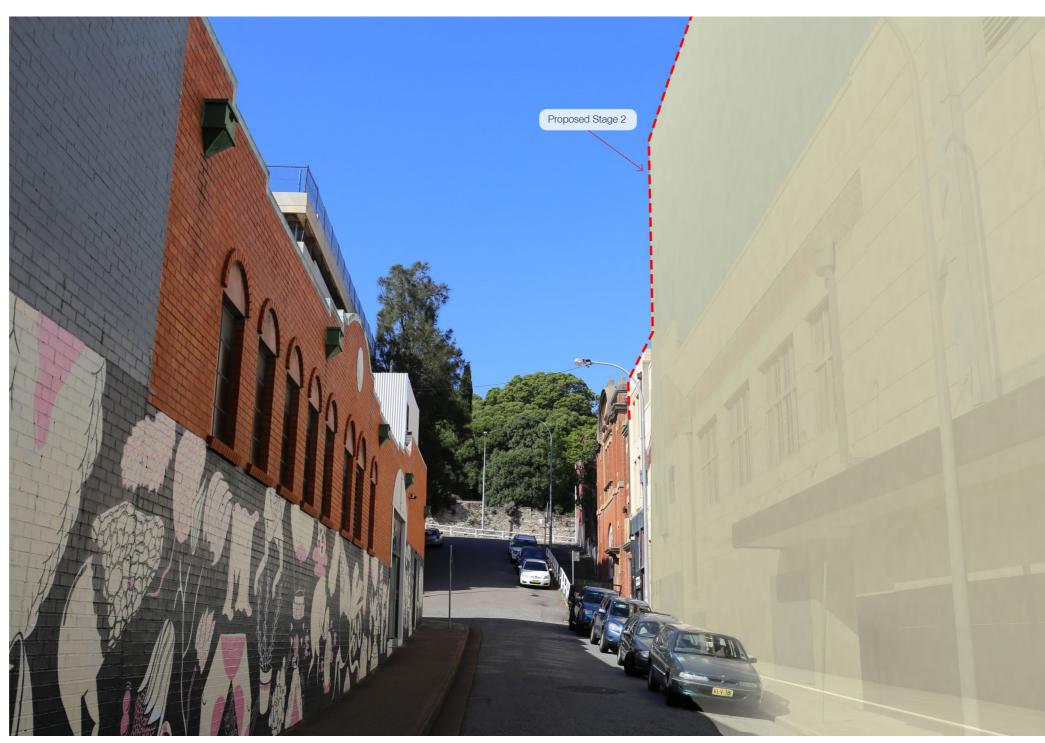

# 1.5 Wolfe Street between Church and King Street

Staged DA (Ref DA/2017/00701)
---- Proposed Stage 2 Envelope

Key Plan

Proposed Block 2

## 1.12 Wolfe Street between Church and King

Staged DA (Ref DA/2017/00701)
---- Proposed Stage 2 Envelope

Key Plan

Proposed Block 2

# 1.13 Wolfe Street between Church and King Street

Staged DA (Ref DA/2017/00701)
---- Proposed Stage 2 Envelope

Key Plan

Proposed Block 2